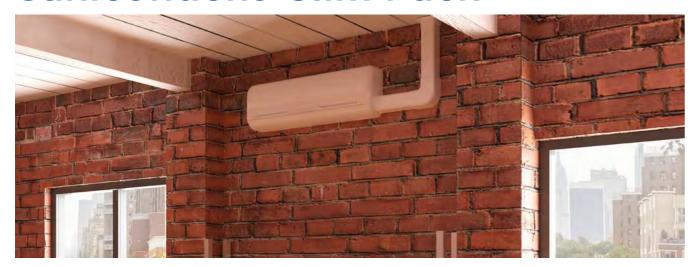

# Sanicondens Clim Pack

PRODUCT BENEFITS

- Complete solution for neat installation
- Easy installation, fixing and connection accessories
- Reversible plate for right or left installation