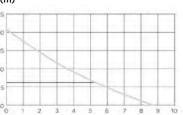

Saniflo **SFA** 

# Sanicondens Clim Pack













PRODUCT BENEFITS

- Complete solution for neat installation
- Easy installation, fixing and connection accessories
- Reversible plate for right or left installation

## CONNECTIONS

- (A) condensate tank
- $\stackrel{\textstyle \frown}{(\mathsf{B})}$  level sensor
- C pump unit
- (D) anti-siphoning vacuum break
- (E) waste water pipe



#### PACK CONTAINS

Sanicondens Clim Pack pump, detection unit, trunking, 1.2 m flexible hose, mounting bracket, vent tube, power cable supplied

### CURVE

#### Discharge height (m)









### TECHNICAL FEATURES

| TECHNICAL FEATURES                                            |                      |
|---------------------------------------------------------------|----------------------|
| Max. power of the boiler                                      | 8 kW                 |
| Inlet diameter DN                                             | 16 mm                |
| Discharge diameter DN                                         | 6 mm                 |
| Max. flow rate                                                | 9                    |
| Max. incoming temperature                                     | 35°C                 |
| Max. suction distance between the detection bloc and the pump | 2 m                  |
| Voltage - Frequency