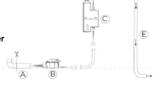

## CONNECTIONS

- (A) condensate tank
- $\stackrel{\textstyle \frown}{(\mathsf{B})}$  level sensor
- C pump unit
- (D) anti-siphoning vacuum break
- (E) waste water pipe

#### PACK CONTAINS

Sanicondens Clim Pack pump, detection unit, trunking, 1.2 m flexible hose, mounting bracket, vent tube, power cable supplied