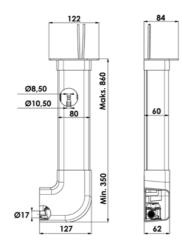

ance between the detection bloc and the pump | 2 m                  |
| Voltage - Frequency                                           | 220-240 V - 50-60 Hz |
| Max. power consumption                                        | 22 W                 |
| IP rating                                                     | IP24                 |
| Noise level                                                   | 21 dB(A)             |
| Identification and logistics                                  |                      |
| Barcode                                                       | 3308815083919        |
| Product code                                                  | 1132                 |
|                                                               |                      |

#### DIMENSIONS



Flow rate (I/h) Dimensions (mm) Saniflo **SFA** \_\_\_\_\_\_\_