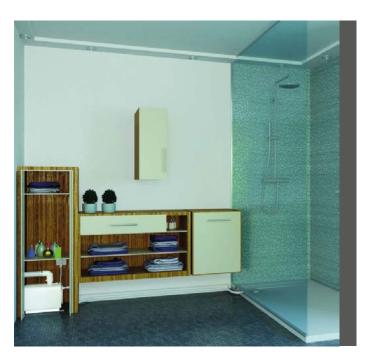

## SANIFLOOR® + Tray

Product Ref: TRAY4EXT... / 80X80 / 90X90 / 100X80 / 120X80 / 100X80PAD / 120X80PAD

Sanifloor + Tray is the complete solution for easily installing a shower tray. Consisting of a low level shower tray, pump and waste, the tray can be placed directly on the ground with wireless communication so it's easy to install. There are six versions to suit most requirements.

## Why choose this product?

- Complete solution pump + drain + tray to install a shower without heavy work
- Tray sits directly on the floor
- Low shower tray height: 55mm
- Easy maintenance
- Easy installation