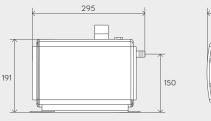

## TRAY4EXT80X80

800 x 800 (height 55 mm) weight 25kg

TRAY4EXT90X90 900 x 900 (height 55 mm) weight 26kg

TRAY4EXT100X80 1000 x 800 (height 55 mm) weight 25kg (Left hand pump)

TRAY4EXT120X80 1200 x 800 (height 55 mm) weight 27kg (Left hand pump)

TRAY4EXT100X80PAD 1000 x 800 (height 55 mm) weight 25kg (Right hand pump)

TRAY4EXT120X80PAD 1200 x 800 (height 55 mm) weight 27kg (Right hand pump)

NEW

| Discharge Pipework<br>32 mm |
|-----------------------------|
| Motor Power                 |