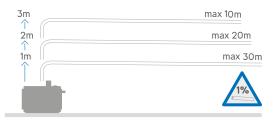

## SANIFLOOR® + Tray

Product Ref: TRAY4EXT... / 80X80 / 90X90 / 100X80 / 120X80 / 100X80PAD / 120X80PAD

Sanifloor + Tray is the complete solution for easily installing a shower tray. Consisting of a low level shower tray, pump and waste, the tray can be placed directly on the ground with wireless communication so it's easy to install. There are six versions to suit most requirements.

## Why choose this product?

- Complete solution pump + drain + tray to install a shower without heavy work
- Tray sits directly on the floor
- Low shower tray height: 55mm
- Easy maintenance
- Easy installation

## Vertical/horizontal performance



## TRAY4EXT80X80

800 x 800 (height 55 mm) weight 25kg

TRAY4EXT90X90 900 x 900 (height 55 mm) weight 26kg

TRAY4EXT100X80 1000 x 800 (height 55 mm) weight 25kg (Left hand pump)

TRAY4EXT120X80 1200 x 800 (height 55 mm) weight 27kg (Left hand pump)

TRAY4EXT100X80PAD 1000 x 800 (height 55 mm) weight 25kg (Right hand pump)

TRAY4EXT120X80PAD 1200 x 800 (height 55 mm) weight 27kg (Right hand pump)





NEW



| Discharge Pipework<br>32 mm |
|-----------------------------|
| Motor Power                 |

400 Watts

Voltages 220-240 V/50 Hz

Working Waste Water Temp 35°C Product Weight 25-27kg (see details above)

**IP Rating** IP44