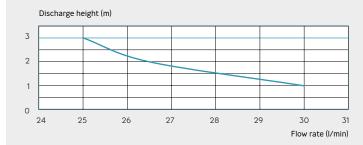

ithout heavy work
- Tray sits directly on the floor
- Low shower tray height: 55mm
- Easy maintenance
- Easy installation

## Vertical/horizontal performance



## TRAY4EXT80X80

800 x 800 (height 55 mm) weight 25kg

TRAY4EXT90X90 900 x 900 (height 55 mm) weight 26kg

TRAY4EXT100X80 1000 x 800 (height 55 mm) weight 25kg (Left hand pump)

TRAY4EXT120X80 1200 x 800 (height 55 mm) weight 27kg (Left hand pump)

TRAY4EXT100X80PAD 1000 x 800 (height 55 mm) weight 25kg (Right hand pump)

TRAY4EXT120X80PAD 1200 x 800 (height 55 mm) weight 27kg (Right hand pump)





NEW



| Discharge Pipework<br>32 mm |
|-----------------------------|
| Motor Power                 |

400 Watts

Voltages 220-240 V/50 Hz

Working Waste Water Temp 35°C Product Weight 25-27kg (see details above)

**IP Rating** IP44