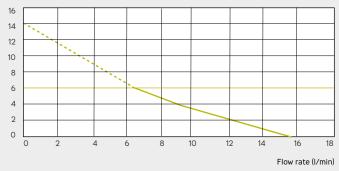

| <b>Tank Volume</b><br>175ml      |
|------------------------------------------------------------------------------|----------------------------------|
| Motor Power<br>22 Watts<br>Flow Rate<br>15L/h<br>Voltages<br>220-240 V/50 Hz | Working Waste Water Temp<br>55°C |
|                                                                              | Product Weight                   |
|                                                                              | 500g<br>Inlet Pipework<br>22mm   |
|                                                                              | IP Rating                        |
|                                                                              |                                  |

Discharge height (m)