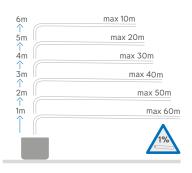

## Why choose this product?

- The Sanicondens Deco + is a lifting pump for gas condensing boilers up to 25 kW.
- Its compactness and quiet operation make it an ideal product for boilers installed in small spaces such as kitchens.
- Thanks to its simple and compact design it will integrate perfectly into any interior.
- High performance, it offers a lifting height of 6m.

Discharge height (m)