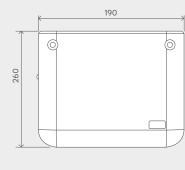

## Vertical/horizontal performance

STA

New

| Discharge Pipework<br>8/10mm                                                 | <b>Tank Volume</b><br>175ml      |
|------------------------------------------------------------------------------|----------------------------------|
| Motor Power<br>22 Watts<br>Flow Rate<br>15L/h<br>Voltages<br>220-240 V/50 Hz | Working Waste Water Temp<br>55°C |
|                                                                              | Product Weight                   |
|                                                                              | 500g<br>Inlet Pipework<br>22mm   |
|                                                                              | IP Rating                        |
|                                                                              |                                  |