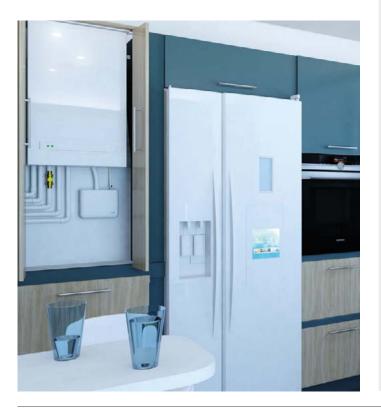

## SANICONDENS® Deco +

The Sanicondens Deco + is ideal for removing condensate from a boiler installation in a kitchen. Quiet, compact Design.

## Why choose this product?

- The Sanicondens Deco + is a lifting pump for gas condensing boilers up to 25 kW.
- Its compactness and quiet operation make it an ideal product for boilers installed in small spaces such as kitchens.
- Thanks to its simple and compact design it will integrate perfectly into any interior.
- High performance, it offers a lifting height of 6m.