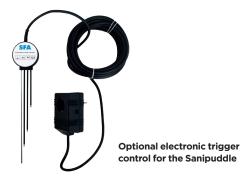

# **WARRANTY**

**Product Code:**SANIPUDDLE-001

**Barcode:** EAN 3308815081427

Pump up to 1mm particle size Leaves only a millimetre of water Integrated non-return valve Optional electronic trip control