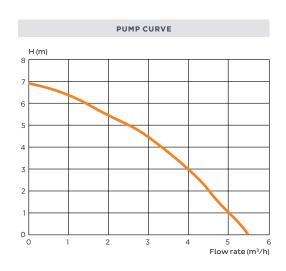

# PACKAGING

Pump

10m power cable with plug

| REFERENCE      | U (V) | P1 (W) | P2 (W) | FREQUENCY<br>(HZ) | I MAX (A) | TR/MN | IP RATING | Q MAX<br>(M³/H) | H MAX<br>(M) | WEIGHT<br>(KG) |
|----------------|-------|--------|--------|-------------------|-----------|-------|-----------|-----------------|--------------|----------------|
| SANIPUDDLE FSP | 230   | 300    | 160    | 50-60             | 1.3       | 2,800 | IP68      | 5.5             | 7            | 3.77           |