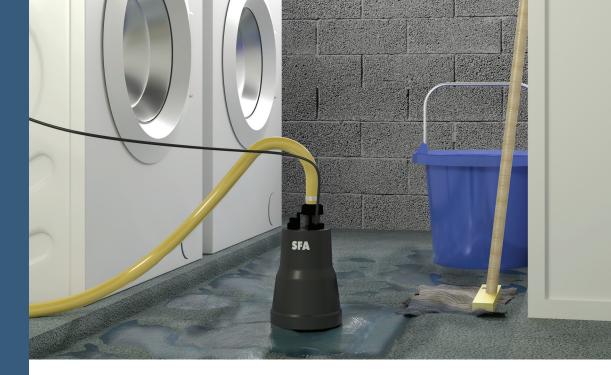

#### APPLICATIONS

Portable pump for pumping puddles

For cellars, laundry rooms, swimming pools, garages etc.