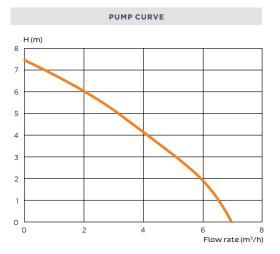

## Pump

10m power cable with plug

| REFERENCE   | U (V) | P1 (W) | P2 (W) | FREQUENCY<br>(HZ) | I MAX (A) | TR/MN | IP RATING | Q MAX<br>(M <sup>3</sup> /H) | H MAX<br>(M) | WEIGHT<br>(KG) |
|-------------|-------|--------|--------|-------------------|-----------|-------|-----------|------------------------------|--------------|----------------|
| SANISUB 400 | 230   | 400    | 200    | 50                | 1.4       | 2,850 | IP68      | 6.5                          | 7.5          | 4.1            |