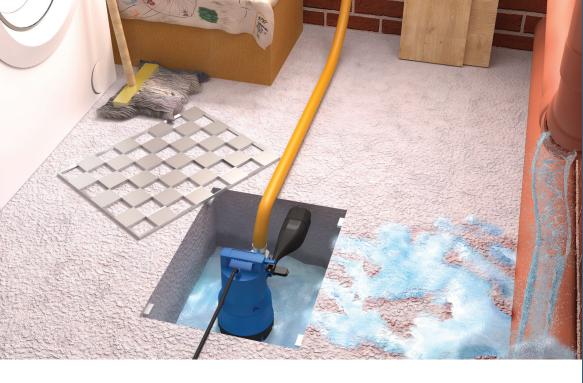

APPLICATIONS

# SANISUB® 400

Automatic release Portable Submersible pump Integrated non return valve

SFA

APPLICATIONS

Pump for cellars, sumps or for flood water

# FEATURES

Envelope-cooled submersible pump for clear water 10 m connection cable with plug ready to connect Drain by 1 ¼ threaded connection 7m immersion depth 10 mm particle size

PACKAGING