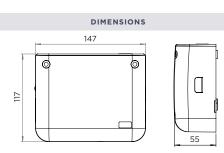

## SEMI-TRANSPARENT VIEW

PUMP CURVE

| TECHNICAL FEATURES                    |                                |
|---------------------------------------|--------------------------------|
| Possible connections                  | Air conditioners<br>up to 10kW |
| Øinlet                                | 22 mm                          |
| Ø discharge pipework                  | 8-10 mm                        |
| Tank volume                           | 175 ml                         |
| Maximum flow                          | 121/h                          |
| Maximum incoming<br>water temperature | 35 °C                          |
| Voltage                               | 220-240V/50Hz                  |
| Supply frequency                      | 50 Hz                          |
| Max power                             | 25W                            |
| IP rating                             | IP20                           |
|                                       |                                |