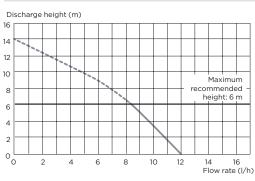

## SEMI-TRANSPARENT VIEW

PUMP CURVE

| TECHNICAL FEATURES                    |                                |
|---------------------------------------|--------------------------------|
| Possible connections                  | Air conditioners<br>up to 10kW |
| Øinlet                                | 22 mm                          |
| Ø discharge pipework                  | 8-10 mm                        |
| Tank volume                           | 175 ml                         |
| Maximum flow                          | 121/h                          |
| Maximum incoming<br>water temperature | 35 °C                          |
| Voltage                               | 220-240V/50Hz                  |
| Supply frequency                      | 50 Hz                          |
| Max power                             | 25W                            |
| IP rating                             | IP20                           |
|                                       |                                |