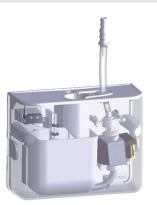

## SEMI-TRANSPARENT VIEW

PUMP CURVE

| TECHNICAL FEATURES                    |                                |
|---------------------------------------|--------------------------------|
| Possible connections                  | Air conditioners<br>up to 10kW |
| Øinlet                                | 22 mm                          |
| Ø discharge pipework                  | 8-10 mm                        |
| Tank volume                           | 175 ml                         |
| Maximum flow                          | 121/h                          |
| Maximum incoming<br>water temperature | 35 °C                          |
| Voltage                               | 220-240V/50Hz                  |
| Supply frequency                      | 50 Hz                          |
| Max power                             | 25W                            |
| IP rating                             | IP20                           |
|                                       |                                |