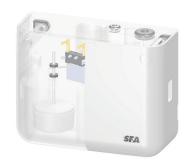

## SEMI-TRANSPARENT VIEW

| PUMP CURVE           |    |    |   |   |     |   |   |    |     |    |      |    |              |       |      |       |   |
|----------------------|----|----|---|---|-----|---|---|----|-----|----|------|----|--------------|-------|------|-------|---|
| Discharge height (m) |    |    |   |   |     |   |   |    |     |    |      |    |              |       |      |       |   |
| 16                   |    |    |   |   |     |   |   |    |     |    |      |    |              |       |      |       |   |
| 14                   | ١, |    |   |   |     |   |   |    |     |    |      |    |              |       |      |       |   |
| 12                   |    | 00 |   |   |     |   |   |    |     |    |      |    |              |       |      |       |   |
| 10                   |    |    | " | - |     |   |   |    |     |    |      |    |              |       |      |       |   |
| 8 -                  |    |    |   | _ | 000 | , |   |    | _   |    |      |    |              |       | _    | _     |   |
| 6 -                  |    |    |   |   |     | / | / | Ма | xim | um | reco | mm | enc          | led I | neig | ht: 6 | m |
| 4 -                  |    |    |   |   |     |   |   |    |     |    |      |    |              |       |      |       |   |
|                      |    |    |   |   |     |   |   |    |     |    | _    |    |              |       |      |       |   |
| 2                    |    |    |   |   |     |   |   |    |     |    |      |    |              |       |      |       |   |
| 0 L                  |    |    | L | _ | L   |   |   |    | )   | 1  | ^    | 1. | <u>ـــــ</u> | 1     | 4    | 1     |   |