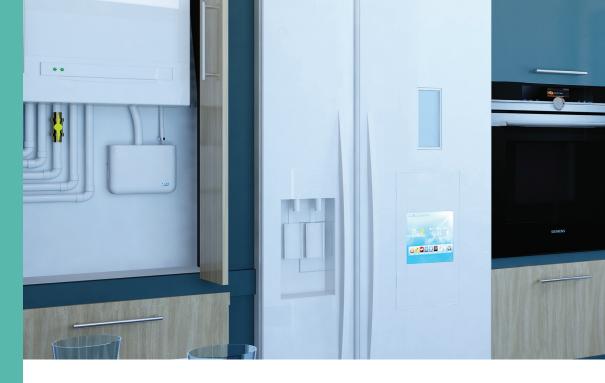

## SARICONDENS® deco

Ideal for removing condensate from a boiler in a kitchen.

Wall mounting supplied as standard.

Quiet operation. Compact design.