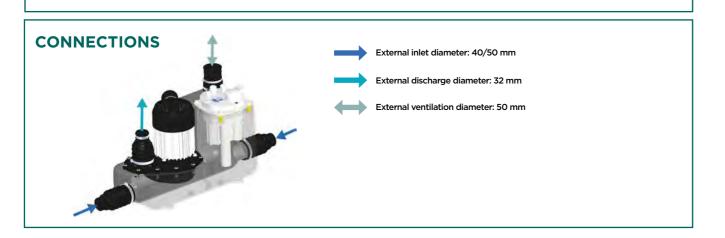

## **OPTIONAL EXTRAS**

Wired, audible and visual alarm box

Barcode: 3308815083384 Product code: 30520

|                                               | Sanicom 1     |
|-----------------------------------------------|---------------|
| Type of control box                           | Integrated    |
| Material                                      |               |
| Tank                                          | PE            |
| Pump housing                                  | PA 12 GF      |
| Motor housing                                 | Aluminium     |
| Impeller                                      | PA 6 GF       |
| Electrical features                           |               |
| Voltage (V)                                   | 230           |
| Frequency (Hz)                                | 50-60         |
| Power consumption P1 (W)                      | 750           |
| Power output P2 (W)                           | 525           |
| IP rating                                     | IPX4          |
| Hydraulics                                    |               |
| Total head (m)                                | 11            |
| Max. flow rate (m³/h)                         | 12            |
| External inlet diameter (mm)                  | 40/50         |
| External discharge diameter (mm)              | 32            |
| External ventilation diameter (mm)            | 50            |
| Total volume (L)                              | 14            |
| Useable volume (L)                            | 5.7           |
| ON level /OFF level (mm)                      | 135/50        |
| Alarm level (mm)                              | 205           |
| Particle size (mm)                            | 8             |
| Max. temperature of the pumped liquid (5 min) | 90°C          |
| Type of impeller                              | multi-channel |
| Type of activation                            | pneumatic     |
| Identification and logistics                  |               |
| Gross weight (kg)                             | 11.5          |
| Barcode                                       | 3308815082851 |
| Product code                                  | 30003         |