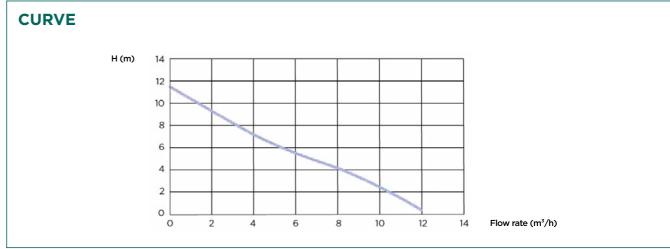

## **OPTIONAL EXTRAS**

Wired, audible and visual alarm box

Barcode: 3308815083384 Product code: 30520

|                                               | Sanicom 1     |
|-----------------------------------------------|---------------|
| Type of control box                           | Integrated    |
| Material                                      |               |
| Tank                                          | PE            |
| Pump housing                                  | PA 12 GF      |
| Motor housing                                 | Aluminium     |
| Impeller                                      | PA 6 GF       |
| Electrical features                           |               |
| Voltage (V)                                   | 230           |
| Frequency (Hz)                                | 50-60         |
| Power consumption P1 (W)                      | 750           |
| Power output P2 (W)                           | 525           |
| IP rating                                     | IPX4          |
| Hydraulics                                    |               |
| Total head (m)                                | 11            |
| Max. flow rate (m³/h)                         | 12            |
| External inlet diameter (mm)                  | 40/50         |
| External discharge diameter (mm)              | 32            |
| External ventilation diameter (mm)            | 50            |
| Total volume (L)                              | 14            |
| Useable volume (L)                            | 5.7           |
| ON level /OFF level (mm)                      | 135/50        |
| Alarm level (mm)                              | 205           |
| Particle size (mm)                            | 8             |
| Max. temperature of the pumped liquid (5 min) | 90°C          |
| Type of impeller                              | multi-channel |
| Type of activation                            | pneumatic     |
| Identification and logistics                  |               |
| Gross weight (kg)                             | 11.5          |
| Barcode                                       | 3308815082851 |
| Product code                                  | 30003         |