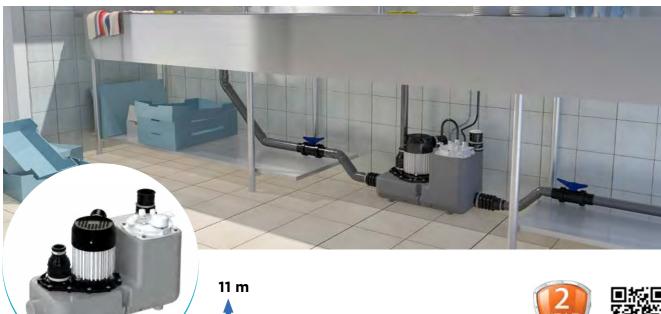

## Sanicom 1

Sanicom 1 is an automatic powerful lifting station for grey water and can be used in commercial applications. Suitable for multiple connections this unit can handle temperatures up to 90 degrees for short periods of time.

## **PRODUCT BENEFITS**

- Grey water lifting station
- The unit is floor standing for easy installation
- Easily accessibility for maintenance
- 2 side inlets
- Alarm can be fitted to the unit if required