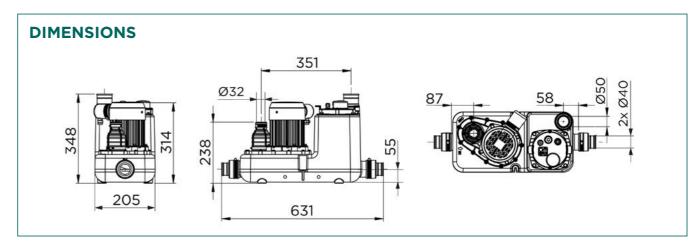

## **OPTIONAL EXTRAS**

Wired, audible and visual alarm box

Barcode: 3308815083384 Product code: 30520

|                                               | Sanicom 1     |
|-----------------------------------------------|---------------|
| Type of control box                           | Integrated    |
| Material                                      |               |
| Tank                                          | PE            |
| Pump housing                                  | PA 12 GF      |
| Motor housing                                 | Aluminium     |
| Impeller                                      | PA 6 GF       |
| Electrical features                           |               |
| Voltage (V)                                   | 230           |
| Frequency (Hz)                                | 50-60         |
| Power consumption P1 (W)                      | 750           |
| Power output P2 (W)                           | 525           |
| IP rating                                     | IPX4          |
| Hydraulics                                    |               |
| Total head (m)                                | 11            |
| Max. flow rate (m³/h)                         | 12            |
| External inlet diameter (mm)                  | 40/50         |
| External discharge diameter (mm)              | 32            |
| External ventilation diameter (mm)            | 50            |
| Total volume (L)                              | 14            |
| Useable volume (L)                            | 5.7           |
| ON level /OFF level (mm)                      | 135/50        |
| Alarm level (mm)                              | 205           |
| Particle size (mm)                            | 8             |
| Max. temperature of the pumped liquid (5 min) | 90°C          |
| Type of impeller                              | multi-channel |
| Type of activation                            | pneumatic     |
| Identification and logistics                  |               |
| Gross weight (kg)                             | 11.5          |
| Barcode                                       | 3308815082851 |
| Product code                                  | 30003         |